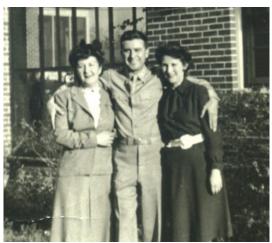

# The Schlesinger Story

In the late 1920's, Mrs. Mollie Schlesinger's great passions were taking care of her daughter Betty and her son Jules, as well as serving her husband, Mr. Joseph

Schlesinger a delicious hot meal when he got home from work.

One night Mr. Schlesinger said if he opened a restaurant that served Mrs. Schlesinger's chicken in the pot, people would flock there.

Mrs. Schlesinger said, "Then do it, because if you don't, you'll always regret it. I'll help you with the cooking."

Having a father with his own soda fountain made Betty popular with her classmates. They would go there for Schlesinger's famed egg creams.

In June,1950, Betty Schlesinger married Edward Domb and had two sons, Peter and Allan. In 2010 Allan opened Schlesinger's Restaurant and Delicatessen.