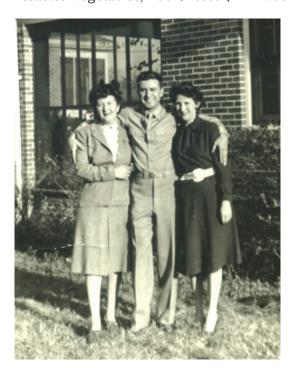

# The Schlesinger Story

In the late 1920's, Mrs. Mollie Schlesinger's great passions were taking care of her daughter Betty and her son Jules, as well as serving her husband, Mr. Joseph

Schlesinger a delicious hot meal when he got home from work.

One night Mr. Schlesinger said if he opened a restaurant that served Mrs. Schlesinger's chicken in the pot, people would flock there.

Mrs. Schlesinger said, "Then do it, because if you don't, you'll always regret it. I'll help you with the cooking.'

So in 1930, with modest savings and a small loan from Mrs. Schlesinger's father, Schlesinger's Luncheonette in West New York, New Jersey was born.

Schlesinger's opened at 5AM to serve the workers on the first shift at the nearby Ideal Laundry plant. He stayed opened till midnight to accomodate workers on the late shift.

Having a father with his own soda fountain made Betty popular with her classmates. They would go there for Schlesinger's famed egg creams.

In June,1950, Betty Schlesinger married Edward Domb and had two sons, Peter and Allan. In 2010 Allan opened Schlesinger's Restaurant and Delicatessen.