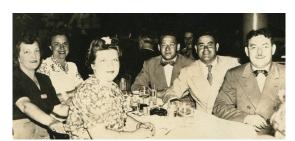

# The Schlesinger Story

In the late 1920's, Mrs. Mollie Schlesinger's great passions were taking care of her daughter Betty and her son Jules, as well as serving her husband, Mr. Joseph

Schlesinger a delicious hot meal when he got home from work.

One night Mr. Schlesinger said if he opened a restaurant that served Mrs. Schlesinger's chicken in the pot, people would flock there.

Mrs. Schlesinger said, "Then do it, because if you don't, you'll always regret it. I'll help you with the cooking.'

So in 1930, with modest savings and a small loan from Mrs. Schlesinger's father, Schlesinger's Luncheonette in West New York, New Jersey was born.

Schlesinger's opened at 5AM to serve the workers on the first shift at the nearby Ideal Laundry plant. He stayed opened till midnight to accomodate workers on the late shift.

Having a father with his own soda fountain made Betty popular with her classmates. They would go there for Schlesinger's famed egg creams.

In June,1950, Betty Schlesinger married Edward Domb and had two sons, Peter and Allan. In 2010 Allan opened Schlesinger's Restaurant and Delicatessen.