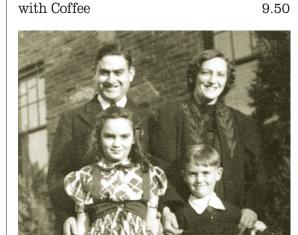

# The Schlesinger Story

In the late 1920's, Mrs. Mollie Schlesinger's great passions were taking care of her daughter Betty and her son Jules, as well as serving her husband, Mr. Joseph

Schlesinger a delicious hot meal when he got home from work.

One night Mr. Schlesinger said if he opened a restaurant that served Mrs. Schlesinger's chicken in the pot, people would flock there.

Mrs. Schlesinger said, "Then do it, because if you don't, you'll always regret it. I'll help you with the cooking.'

So in 1930, with modest savings and a small loan from Mrs. Schlesinger's father, Schlesinger's Luncheonette in West New York, New Jersey was born.

Schlesinger's opened at 5AM to serve the workers on the first shift at the nearby Ideal Laundry plant. He stayed opened till midnight to accomodate workers on the late shift.

Having a father with his own soda fountain made Betty popular with her classmates. They would go there for Schlesinger's famed egg creams.

In June,1950, Betty Schlesinger married Edward Domb and had two sons, Peter and Allan. In 2010 Allan opened Schlesinger's Restaurant and Delicatessen.