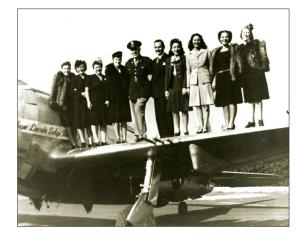

# The Schlesinger Story

In the late 1920's, Mrs. Mollie Schlesinger's great passions were taking care of her daughter Betty and her son Jules, as well as serving her husband, Mr. Joseph

Schlesinger a delicious hot meal when he got home from work.

One night Mr. Schlesinger said if he opened a restaurant that served Mrs. Schlesinger's chicken in the pot, people would flock there.

Mrs. Schlesinger said, "Then do it, because if you don't, you'll always regret it. I'll help you with the cooking."

So in 1930, with modest savings and a small loan from Mrs. Schlesinger's father, Schlesinger's Luncheonette in West New York, New Jersey was born. Schlesinger's opened at 5AM to serve the workers on the first shift at the nearby Ideal Laundry plant. He stayed opened till midnight to accomodate workers on the late shift.

Having a father with his own soda fountain made Betty popular with her classmates. They would go there for Schlesinger's famed egg creams.

In June, 1950, Betty Schlesinger married Edward Domb and had two sons, Peter and Allan. In 2010 Allan opened Schlesinger's Restaurant and Delicatessen.