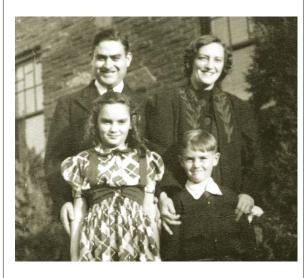

Having a father with his own soda fountain made Betty popular with her classmates. They would go there for Schlesinger's famed egg creams.

In June, 1950, Betty Schlesinger married Edward Domb and had two sons, Peter and Allan. In 2010 Allan opened Schlesinger's Restaurant and Delicatessen.