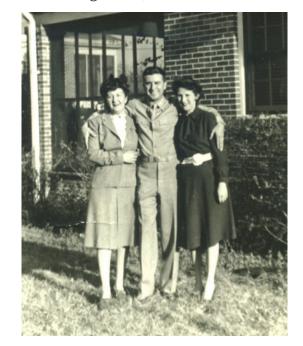

Having a father with his own soda fountain made Betty popular with her classmates. They would go there for Schlesinger's famed egg creams.

In June, 1950, Betty Schlesinger married Edward Domb and had two sons, Peter and Allan. In 2010 Allan opened Schlesinger's Restaurant and Delicatessen.