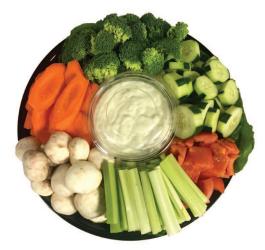

Veggie Platters\*

\$45,\$60,\$75 Includes Ranch Dipping Sauce

Fruit Trays\*\$45 \$60 \$75

Deluxe Dessert Trays\*\*\$60 \$80 \$95

Cookie Trays\* \$45 \$60 \$75

- \* \$45 serves 8-10, \$60 serves 10-15, \$75 serves 15-20.
- \*\* \$60 serves 8-10, \$80 serves 10-15, \$95 serves 15-20.