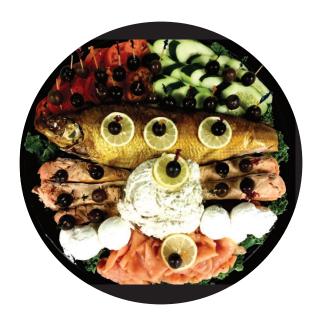

#### **Smoked Fish Platters**

\$22.95 per person Minimum10 people

Sliced Nova or Regular Lox, Kippered Salmon, Whitefish Salad, Jumbo Whitefish, Cream Cheese, Bagels, Black Bread, Tomatoes, Cucumbers, Onions, Black Olives, Sweet Muenster, Swiss Cheese