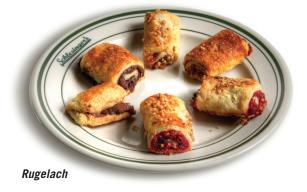

# Desserts

| Black & White Cookie*        | 6.00  |
|------------------------------|-------|
| Jumbo Chocolate Chip Cookie* | 4.50  |
| Dylan's Hamantaschen*        | 6.00  |
| Dana's Rugelach†             | 26.00 |