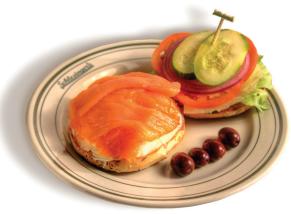

### **Bagel with Your Choice of Fish**

With Cream Cheese, Tomatoes, Onions, Iceberg Lettuce, Cucumbers and Black Olives

| Nova or Regular Lox | 15.95 |
|---------------------|-------|
| Kippered Salmon     | 15.95 |
| Smoked Whitefish    | 15.95 |
| Whitefish Salad     | 15.95 |
| Sable               | 18.95 |
|                     |       |