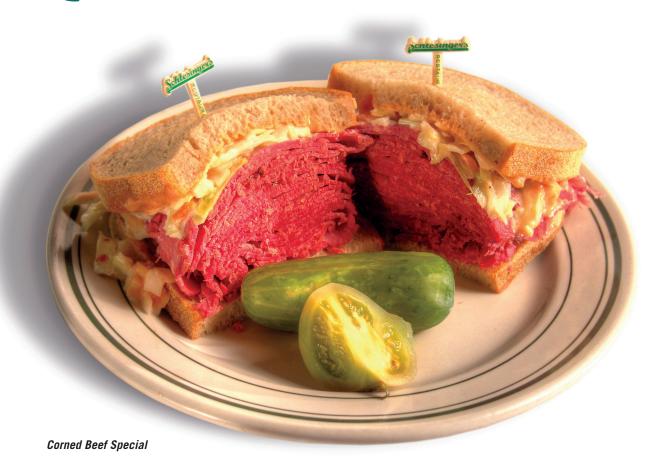

# Sandwiches

Combinations \$1 extra

| Arielle's Corned Beef         | 14.95 |
|-------------------------------|-------|
| David's Pastrami              | 14.95 |
| Gov. Rendell's Roast Beef     | 13.95 |
| Dawn's Fresh Turkey           | 13.95 |
| Daniel's Cranberry Turkey     | 14.95 |
| Allie's Turkey Pastrami       | 16.95 |
| Nina's Brisket                | 13.95 |
| Debbie's Tongue               | 16.95 |
| Henry's Chopped Liver         | 13.95 |
| Rob's Hebrew National Salami  | 15.95 |
| John's Hard Salami            | 17.95 |
| Lars' Hebrew National Bologna | 15.95 |
| Chelsea's Fresh Tuna Salad    | 13.95 |
| Anne's Chicken Salad          | 15.95 |
| Phillip's Egg Salad           | 11.95 |
|                               |       |