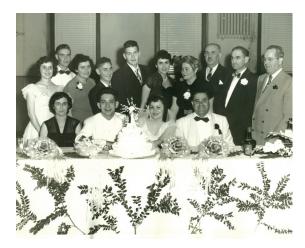

# The Schlesinger Story

18.95

In the late 1920's, Mrs. Mollie Schlesinger's great passions were taking care of her daughter Betty and her son Jules, as well as serving her husband, Mr. Joseph

Schlesinger a delicious hot meal when he got home from work.

One night Mr. Schlesinger said if he opened a restaurant that served Mrs. Schlesinger's chicken in the pot, people would flock there.

Mrs. Schlesinger said, "Then do it, because if you don't, you'll always regret it. I'll help you with the cooking."

So in 1930, with modest savings and a small loan from Mrs. Schlesinger's father, Schlesinger's Luncheonette in West New York, New Jersey was born.

Schlesinger's opened at 5AM to serve the workers on the first shift at the nearby Ideal Laundry plant. He stayed opened till midnight to accomodate workers on the late shift.

Having a father with his own soda fountain made Betty popular with her classmates. They would go there for Schlesinger's famed egg creams.

In June, 1950, Betty Schlesinger married Edward Domb and had two sons, Peter and Allan. In 2010 Allan opened Schlesinger's Restaurant and Delicatessen.