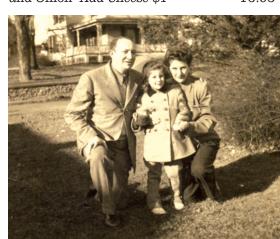

# The Schlesinger Story

18.95

In the late 1920's, Mrs. Mollie Schlesinger's great passions were taking care of her daughter Betty and her son Jules, as well as serving her husband, Mr. Joseph

Schlesinger a delicious hot meal when he got home from work.

One night Mr. Schlesinger said if he opened a restaurant that served Mrs. Schlesinger's chicken in the pot, people would flock there.

Mrs. Schlesinger said, "Then do it, because if you don't, you'll always regret it. I'll help you with the cooking."

So in 1930, with modest savings and a small loan from Mrs. Schlesinger's father, Schlesinger's Luncheonette in West New York, New Jersey was born.

Schlesinger's opened at 5AM to serve the workers on the first shift at the nearby Ideal Laundry plant. He stayed opened till midnight to accomodate workers on the late shift.

Having a father with his own soda fountain made Betty popular with her classmates. They would go there for Schlesinger's famed egg creams.

In June, 1950, Betty Schlesinger married Edward Domb and had two sons, Peter and Allan. In 2010 Allan opened Schlesinger's Restaurant and Delicatessen.