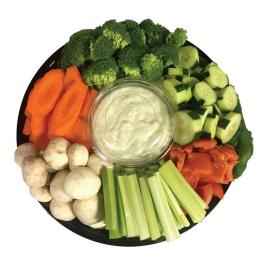

**Veggie Platters**\*

\$45,\$60,\$75 Includes Ranch Dipping Sauce

Fruit Trays \* \$45 \$60 \$75 **Deluxe Dessert Trays**\*\* \$60 \$80 \$95 **Cookie Trays**\* \$45 \$60 \$75

- \* \$45 serves 8-10, \$60 serves 10-15, \$75 serves 15-20. \*\* \$60 serves 8-10, \$80 serves 10-15, \$95 serves 15-20.