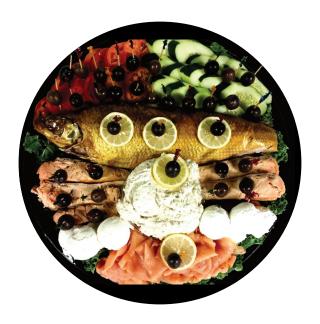

#### **Smoked Fish Platters**

\$22.95 per person Minimum10 people

Sliced Nova or Regular Lox, Kippered Salmon, Whitefish Salad, Jumbo Whitefish, Cream Cheese, Bagels, Black Bread, Tomatoes, Cucumbers, Onions, Black Olives, Sweet Muenster, Swiss Cheese