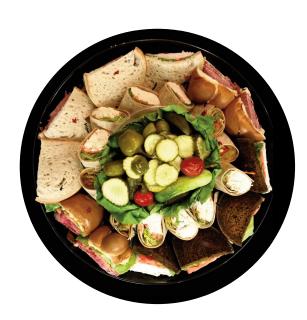

## **Deluxe Sandwiches and Wraps**

\$12.95 per person Minimum 10 people

Corned Beef, Turkey Club, Roast Beef, Turkey, Chicken Salad, Tuna Salad, Chicken Caesar Wrap, Corned Beef Special Wrap, Veggie Wrap, American, Provolone or Swiss Cheese

Choose 2 Salads: Potato, Cole Slaw, Garden, Macaroni Includes: Cookie Tray, Mustard, Pickles, Russian Dressing