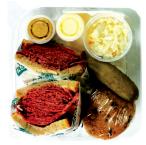

### Schlesinger Family Hoagies

3 foot serves 10-15.6 foot serves 20-30.

• Schlesinger's Hoagie \$100. \$200. Corned Beef, Pastrami, Roast Beef and Salami

• Turkey Hoagie \$90. \$180. • Tuna Hoagie \$90. \$180.